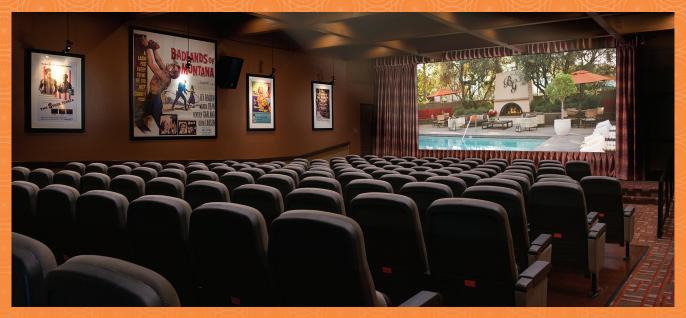

# LIGHTS, CAMERA, GARLAND.

Elevate your next event or meeting with our private screening room, Beverly Garland Theatre, complete with Dolby surround sound and plush seats, fitting up to 132. Take your event from a day time workshop to an evening screening with friends or colleagues.

## **TECHNICAL SPECS**

- Screen Size: 18' x 9
- 7K High Definition Projector
- Dolby Digital True 7.2 Surround Sound
- VGA and HDMI inputs available for Mac/PC connectivity
- Direct TV
- · Blu-Ray, DVD Capable

#### **MOVIE SCREENING**

- Rental of the theatre for up to 5 hours
- · Complete audio-visual package
- 18' x 9' widescreen
- 7K HD projector
- Dolby Digital True 7.2 surround system

To book your next meeting or event at Beverly Garland Theatre, call 818.255.7491 or email sales@thegarland.com